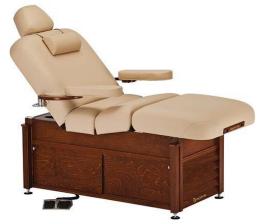

## Living Earth Crafts ~ Pro Salon Deluxe Classic

Item# LEC1022PS

## Description:

This Pro Salon model, with the classic base style, is a multi-purpose spa table featuring full electronic control of table height, head panel and leg panel tilts. The Deluxe Classic is enhanced with handcrafted hardwood trim and molding, designer door pulls and larger, louvered end panels, plus all the premium features of the renowned Pro Salon series. The Deluxe Classic base comes standard in Maple, pictured above with an up-graded stain. Salon Head Rest and Pivot Perfect Arms, pictured, are not included.

## Features:

The Pro Salon incorporates "Quiettech", the LEC motor/hydraulic system that is smoother, quieter and more reliable. Includes an 8-button hand control, heavy duty foot pedal, Strata 4" Memory Foam with rounded corners, hard maple wood construction with louvered cabinet, and half round neck roll. The base cabinet includes a power outlet and can accommodate a hot towel cabinet or other electrical device.